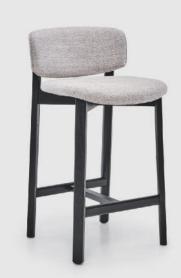

## PINTA CHAIR

**529-1201 : Pinta dining chair upholstered seat** W490 D565 H790

**529-1301 : Pinta counter chair upholstered seat** W470 D490 H890

**529-1302 : Pinta bar chair upholstered seat** W470 D490 H990

## PINTA CHAIR

The pinta collection of chairs, stools and occasional chairs surprises with its sculpted and shapley upholstered surfaces. Ergonomically developed for premium feel and support, the seat and back mould to the shape of the body making it ideal for spending quality time at the table, bar or relaxing. The understated timber cross leg frame provides support without making a fuss.

MATERIAL : solid oak with plywood seat panel, high density foam.

DESIGN : Patryk Koca

counter / light oak - puglia static

counter / light oak - alabama pecan

bar / black - westlake harbour grey

bar / black - westlake harbour grey