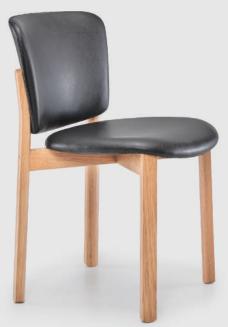

## PINTA CHAIR

**529-1201 : Pinta dining chair upholstered seat** W490 D565 H790

**529-1301 : Pinta counter chair upholstered seat** W470 D490 H890

**529-1302 : Pinta bar chair upholstered seat** W470 D490 H990

## PINTA CHAIR

The pinta collection of chairs, stools and occasional chairs surprises with its sculpted and shapley upholstered surfaces. Ergonomically developed for premium feel and support, the seat and back mould to the shape of the body making it ideal for spending quality time at the table, bar or relaxing. The understated timber cross leg frame provides support without making a fuss.

MATERIAL : solid oak with plywood seat panel, high density foam.

DESIGN : Patryk Koca

counter / light oak - puglia static

counter / light oak - alabama pecan

bar / black - westlake harbour grey

bar / black - westlake harbour grey