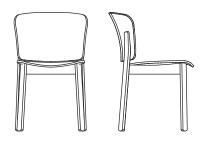

## Sketch

light oak - alabama armour

## PINTA CHAIR

**529-1201 : Pinta dining chair upholstered seat** W490 D565 H790

**529-1301 : Pinta counter chair upholstered seat** W470 D490 H890

**529-1302 : Pinta bar chair upholstered seat** W470 D490 H990

## PINTA CHAIR

The pinta collection of chairs, stools and occasional chairs surprises with its sculpted and shapley upholstered surfaces. Ergonomically developed for premium feel and support, the seat and back mould to the shape of the body making it ideal for spending quality time at the table, bar or relaxing. The understated timber cross leg frame provides support without making a fuss.