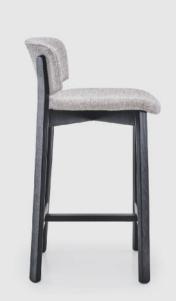

## PINTA CHAIR

**529-1201 : Pinta dining chair upholstered seat** W490 D565 H790

**529-1301 : Pinta counter chair upholstered seat** W470 D490 H890

**529-1302 : Pinta bar chair upholstered seat** W470 D490 H990

## PINTA CHAIR

The pinta collection of chairs, stools and occasional chairs surprises with its sculpted and shapley upholstered surfaces. Ergonomically developed for premium feel and support, the seat and back mould to the shape of the body making it ideal for spending quality time at the table, bar or relaxing. The understated timber cross leg frame provides support without making a fuss.

MATERIAL : solid oak with plywood seat panel, high density foam.

DESIGN : Patryk Koca

counter / light oak - puglia static

counter / light oak - alabama pecan

bar / black - westlake harbour grey

bar / black - westlake harbour grey