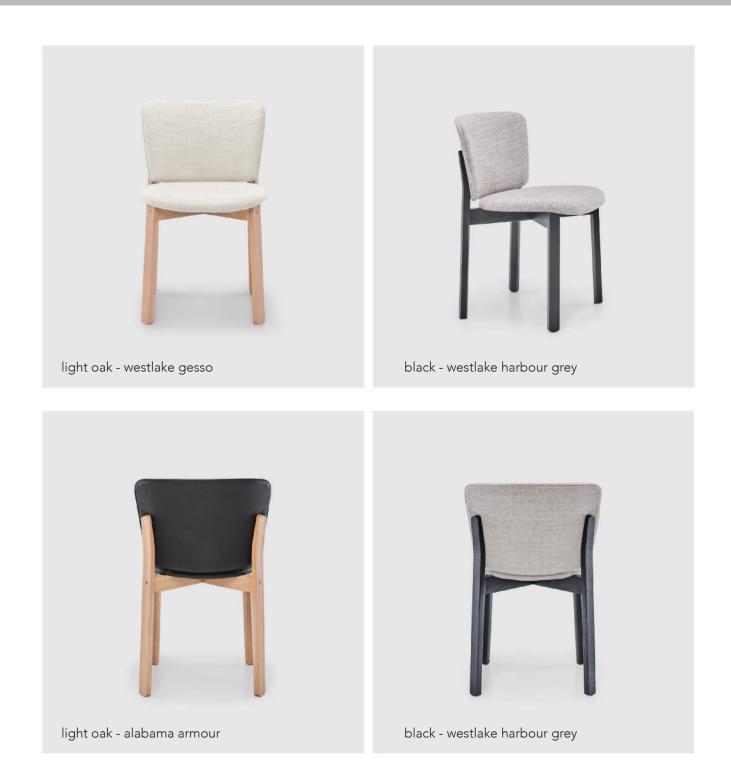

## PINTA CHAIR

**529-1201 : Pinta dining chair upholstered seat** W490 D565 H790

**529-1301 : Pinta counter chair upholstered seat** W470 D490 H890

**529-1302 : Pinta bar chair upholstered seat** W470 D490 H990

## PINTA CHAIR

The pinta collection of chairs, stools and occasional chairs surprises with its sculpted and shapley upholstered surfaces. Ergonomically developed for premium feel and support, the seat and back mould to the shape of the body making it ideal for spending quality time at the table, bar or relaxing. The understated timber cross leg frame provides support without making a fuss.

MATERIAL : solid oak with plywood seat panel, high density foam.

DESIGN : Patryk Koca

counter / light oak - puglia static

counter / light oak - alabama pecan

bar / black - westlake harbour grey

bar / black - westlake harbour grey