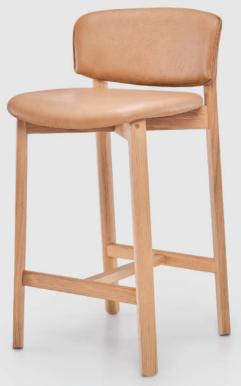

## PINTA CHAIR

**529-1201 : Pinta dining chair upholstered seat** W490 D565 H790

**529-1301 : Pinta counter chair upholstered seat** W470 D490 H890

**529-1302 : Pinta bar chair upholstered seat** W470 D490 H990

## PINTA CHAIR

The pinta collection of chairs, stools and occasional chairs surprises with its sculpted and shapley upholstered surfaces. Ergonomically developed for premium feel and support, the seat and back mould to the shape of the body making it ideal for spending quality time at the table, bar or relaxing. The understated timber cross leg frame provides support without making a fuss.

MATERIAL : solid oak with plywood seat panel, high density foam.

DESIGN : Patryk Koca

counter / light oak - puglia static

counter / light oak - alabama pecan

bar / black - westlake harbour grey

bar / black - westlake harbour grey