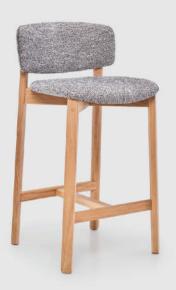

## PINTA CHAIR

**529-1201 : Pinta dining chair upholstered seat** W490 D565 H790

**529-1301 : Pinta counter chair upholstered seat** W470 D490 H890

**529-1302 : Pinta bar chair upholstered seat** W470 D490 H990

## PINTA CHAIR

The pinta collection of chairs, stools and occasional chairs surprises with its sculpted and shapley upholstered surfaces. Ergonomically developed for premium feel and support, the seat and back mould to the shape of the body making it ideal for spending quality time at the table, bar or relaxing. The understated timber cross leg frame provides support without making a fuss.

MATERIAL : solid oak with plywood seat panel, high density foam.

DESIGN : Patryk Koca

counter / light oak - puglia static

counter / light oak - alabama pecan

bar / black - westlake harbour grey

bar / black - westlake harbour grey