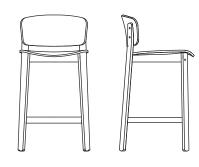

## PINTA CHAIR

**529-1201 : Pinta dining chair upholstered seat** W490 D565 H790

**529-1301 : Pinta counter chair upholstered seat** W470 D490 H890

**529-1302 : Pinta bar chair upholstered seat** W470 D490 H990

## PINTA CHAIR

The pinta collection of chairs, stools and occasional chairs surprises with its sculpted and shapley upholstered surfaces. Ergonomically developed for premium feel and support, the seat and back mould to the shape of the body making it ideal for spending quality time at the table, bar or relaxing. The understated timber cross leg frame provides support without making a fuss.