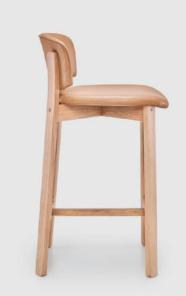

## PINTA CHAIR

**529-1201 : Pinta dining chair upholstered seat** W490 D565 H790

**529-1301 : Pinta counter chair upholstered seat** W470 D490 H890

**529-1302 : Pinta bar chair upholstered seat** W470 D490 H990

## PINTA CHAIR

The pinta collection of chairs, stools and occasional chairs surprises with its sculpted and shapley upholstered surfaces. Ergonomically developed for premium feel and support, the seat and back mould to the shape of the body making it ideal for spending quality time at the table, bar or relaxing. The understated timber cross leg frame provides support without making a fuss.

MATERIAL : solid oak with plywood seat panel, high density foam.

DESIGN : Patryk Koca

counter / light oak - puglia static

counter / light oak - alabama pecan

bar / black - westlake harbour grey

bar / black - westlake harbour grey