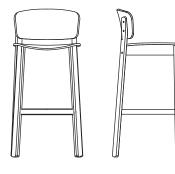

## Sketch

light oak - alabama armour

## PINTA CHAIR

**529-1201 : Pinta dining chair upholstered seat** W490 D565 H790

**529-1301 : Pinta counter chair upholstered seat** W470 D490 H890

**529-1302 : Pinta bar chair upholstered seat** W470 D490 H990

## PINTA CHAIR

The pinta collection of chairs, stools and occasional chairs surprises with its sculpted and shapley upholstered surfaces. Ergonomically developed for premium feel and support, the seat and back mould to the shape of the body making it ideal for spending quality time at the table, bar or relaxing. The understated timber cross leg frame provides support without making a fuss.