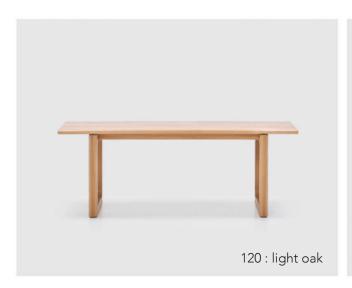

## **HOVER BENCH**

The finely-crafted sled legs of this bench mirror those of the Hover dining table. The seat comes as two smoothly rounded-off planks of solid oak, or a variation in form with upholstered panels, anchored on the ends with wooden plugs. As with most designs by Patryk Koca it is a chorus of barely-noticed subtle details, simplicity and thoughtful proportions, which create something beautiful and timeless.

MATERIAL: Solid oak, high density foam. Wood seat version also available.

DESIGN: Wooden Stories

© 2023 sketch-interior.com 0323