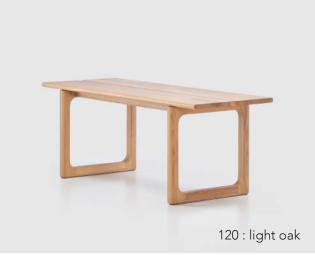

### 051-1401 : Hover 120 bench wood seat

W1200 D440 H450

## **HOVER BENCH**

The finely-crafted sled legs of this bench mirror those of the Hover dining table. The seat comes as two smoothly rounded-off planks of solid oak, or a variation in form with upholstered panels, anchored on the ends with wooden plugs. As with most designs by Patryk Koca it is a chorus of barely-noticed subtle details, simplicity and thoughtful proportions, which create something beautiful and timeless.