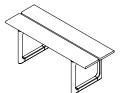

# Sketch



### 051-1401 : Hover 120 bench wood seat

W1200 D440 H450











#### 051-1403 : Hover 170 bench wood seat

W1700 D440 H450



# 051-1404: Hover 170 bench upholstered seat

W1700 D440 H465



0323 © 2023 sketch-interior.com

## **HOVER BENCH**

The finely-crafted sled legs of this bench mirror those of the Hover dining table. The seat comes as two smoothly rounded-off planks of solid oak, or a variation in form with upholstered panels, anchored on the ends with wooden plugs. As with most designs by Patryk Koca it is a chorus of barely-noticed subtle details, simplicity and thoughtful proportions, which create something beautiful and timeless.

MATERIAL: Solid oak, high density foam. Wood seat version also available.

DESIGN: Wooden Stories









© 2023 sketch-interior.com 0323