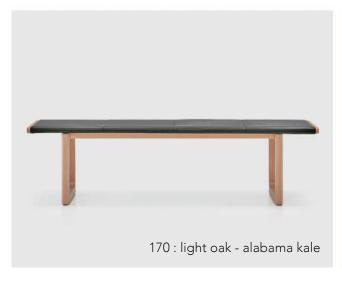

# 051-1404: Hover 170 bench upholstered seat

W1700 D440 H465

0323 © 2023 sketch-interior.com

## **HOVER BENCH**

The finely-crafted sled legs of this bench mirror those of the Hover dining table. The seat comes as two smoothly rounded-off planks of solid oak, or a variation in form with upholstered panels, anchored on the ends with wooden plugs. As with most designs by Patryk Koca it is a chorus of barely-noticed subtle details, simplicity and thoughtful proportions, which create something beautiful and timeless.

MATERIAL: Solid oak, high density foam. Wood seat version also available.

DESIGN: Wooden Stories

© 2023 sketch-interior.com 0323