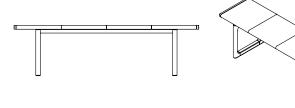

### 051-1401 : Hover 120 bench wood seat

W1200 D440 H450

#### 051-1403 : Hover 170 bench wood seat

W1700 D440 H450

# 051-1404: Hover 170 bench upholstered seat

W1700 D440 H465

0323 © 2023 sketch-interior.com