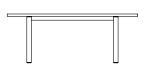

# Sketch



### 051-1401 : Hover 120 bench wood seat

W1200 D440 H450











#### 051-1403 : Hover 170 bench wood seat

W1700 D440 H450



# 051-1404: Hover 170 bench upholstered seat

W1700 D440 H465



0323 © 2023 sketch-interior.com

## **HOVER BENCH**

The finely-crafted sled legs of this bench mirror those of the Hover dining table. The seat comes as two smoothly rounded-off planks of solid oak, or a variation in form with upholstered panels, anchored on the ends with wooden plugs. As with most designs by Patryk Koca it is a chorus of barely-noticed subtle details, simplicity and thoughtful proportions, which create something beautiful and timeless.

MATERIAL: Solid oak, high density foam. Wood seat version also available.

DESIGN: Wooden Stories









© 2023 sketch-interior.com 0323