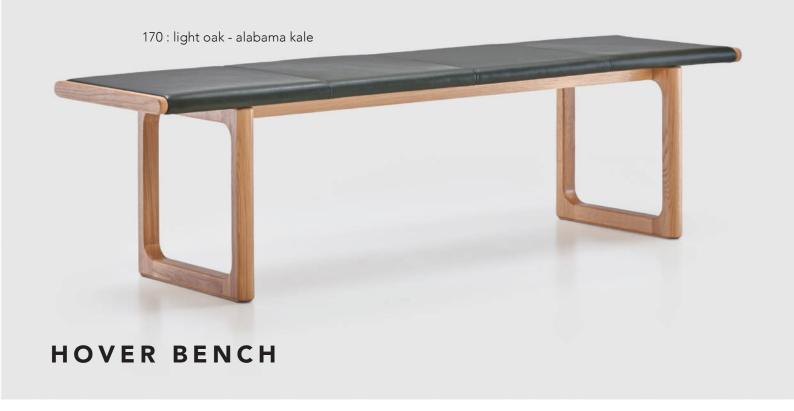

# 051-1404: Hover 170 bench upholstered seat

W1700 D440 H465

0323 © 2023 sketch-interior.com

## **HOVER BENCH**

The finely-crafted sled legs of this bench mirror those of the Hover dining table. The seat comes as two smoothly rounded-off planks of solid oak, or a variation in form with upholstered panels, anchored on the ends with wooden plugs. As with most designs by Patryk Koca it is a chorus of barely-noticed subtle details, simplicity and thoughtful proportions, which create something beautiful and timeless.

MATERIAL: Solid oak, high density foam. Wood seat version also available.

DESIGN: Wooden Stories

© 2023 sketch-interior.com 0323