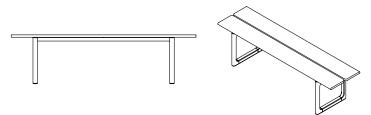

## **HOVER BENCH**

The finely-crafted sled legs of this bench mirror those of the Hover dining table. The seat comes as two smoothly rounded-off planks of solid oak, or a variation in form with upholstered panels, anchored on the ends with wooden plugs. As with most designs by Patryk Koca it is a chorus of barely-noticed subtle details, simplicity and thoughtful proportions, which create something beautiful and timeless.

MATERIAL: Solid oak, high density foam. Wood seat version also available.

DESIGN: Wooden Stories

© 2023 sketch-interior.com 0323