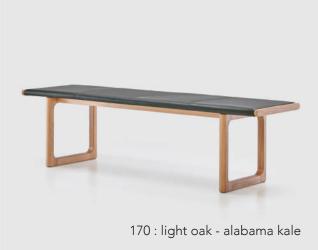

#### 051-1403 : Hover 170 bench wood seat

W1700 D440 H450

## **HOVER BENCH**

The finely-crafted sled legs of this bench mirror those of the Hover dining table. The seat comes as two smoothly rounded-off planks of solid oak, or a variation in form with upholstered panels, anchored on the ends with wooden plugs. As with most designs by Patryk Koca it is a chorus of barely-noticed subtle details, simplicity and thoughtful proportions, which create something beautiful and timeless.