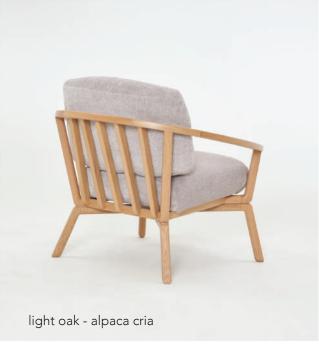

## SENSU CHAIR

The Sensu Armchair is a statement piece sure to catch the eye. The shape of the backrest is inspired by the Japanese sensu fan. Its oversized generous cushions provide unrivaled comfort while the armrest seamlessly wraps around. Considered from every angle, the vertical slats contrast the soft upholstery while the frame creates a sense of continuity and security.

MATERIAL: solid oak, high density foam, loose cover.

DESIGN: Patryk Koca

© 2023 sketch-interior.com