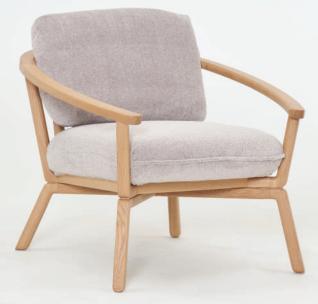

## SENSU CHAIR

The Sensu Armchair is a statement piece sure to catch the eye. The shape of the backrest is inspired by the Japanese sensu fan. Its oversized generous cushions provide unrivaled comfort while the armrest seamlessly wraps around. Considered from every angle, the vertical slats contrast the soft upholstery while the frame creates a sense of continuity and security.

MATERIAL: solid oak, high density foam, loose cover.

DESIGN: Patryk Koca

© 2023 sketch-interior.com