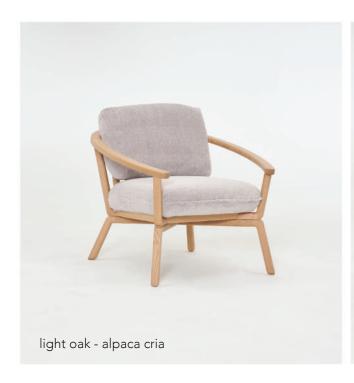

## SENSU CHAIR

The Sensu Armchair is a statement piece sure to catch the eye. The shape of the backrest is inspired by the Japanese sensu fan. Its oversized generous cushions provide unrivaled comfort while the armrest seamlessly wraps around. Considered from every angle, the vertical slats contrast the soft upholstery while the frame creates a sense of continuity and security.

MATERIAL: solid oak, high density foam, loose cover.

DESIGN: Patryk Koca

© 2023 sketch-interior.com