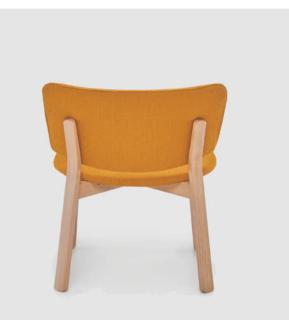

## PINTA LOUNGE CHAIR

The pinta collection of chairs, stools and occasional chairs surprises with its sculpted and shapley upholstered surfaces. Ergonomically developed for premium feel and support, the seat and back mould to the shape of the body making it ideal for spending quality time at the table, bar or relaxing. The understated timber cross leg frame provides support without making a fuss.

MATERIAL : solid oak with plywood seat panel, high density foam.

DESIGN : Patryk Koca

light oak - villa safron

light oak - villa safron

black - heritage hunter