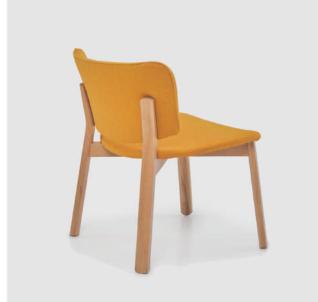

## PINTA LOUNGE CHAIR

The pinta collection of chairs, stools and occasional chairs surprises with its sculpted and shapley upholstered surfaces. Ergonomically developed for premium feel and support, the seat and back mould to the shape of the body making it ideal for spending quality time at the table, bar or relaxing. The understated timber cross leg frame provides support without making a fuss.

MATERIAL : solid oak with plywood seat panel, high density foam.

DESIGN : Patryk Koca

light oak - villa safron

light oak - villa safron

black - heritage hunter