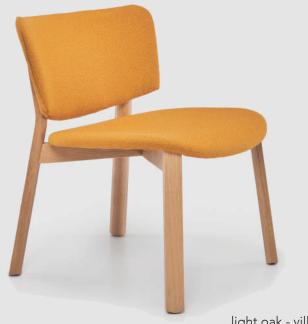

## PINTA LOUNGE CHAIR

The pinta collection of chairs, stools and occasional chairs surprises with its sculpted and shapley upholstered surfaces. Ergonomically developed for premium feel and support, the seat and back mould to the shape of the body making it ideal for spending quality time at the table, bar or relaxing. The understated timber cross leg frame provides support without making a fuss.

MATERIAL : solid oak with plywood seat panel, high density foam.

DESIGN : Patryk Koca

light oak - villa safron

light oak - villa safron

black - heritage hunter