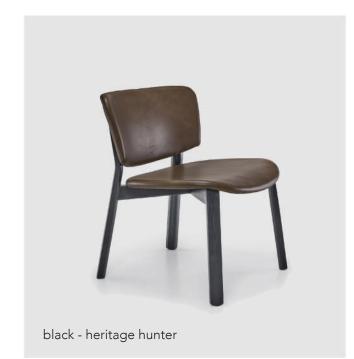

## PINTA LOUNGE CHAIR

**11003-10 : Pinta lounge chair upholstered seat** W600 D620 H695

## PINTA LOUNGE CHAIR

The pinta collection of chairs, stools and occasional chairs surprises with its sculpted and shapley upholstered surfaces. Ergonomically developed for premium feel and support, the seat and back mould to the shape of the body making it ideal for spending quality time at the table, bar or relaxing. The understated timber cross leg frame provides support without making a fuss.

MATERIAL : solid oak with plywood seat panel, high density foam.

DESIGN : Patryk Koca

light oak - villa safron

light oak - villa safron

black - heritage hunter