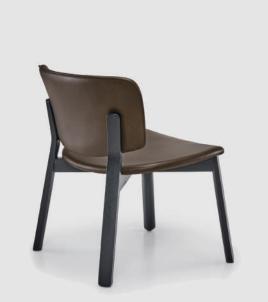

## PINTA LOUNGE CHAIR

**11003-10 : Pinta lounge chair upholstered seat** W600 D620 H695

## PINTA LOUNGE CHAIR

The pinta collection of chairs, stools and occasional chairs surprises with its sculpted and shapley upholstered surfaces. Ergonomically developed for premium feel and support, the seat and back mould to the shape of the body making it ideal for spending quality time at the table, bar or relaxing. The understated timber cross leg frame provides support without making a fuss.

MATERIAL : solid oak with plywood seat panel, high density foam.

DESIGN : Patryk Koca

light oak - villa safron

light oak - villa safron

black - heritage hunter